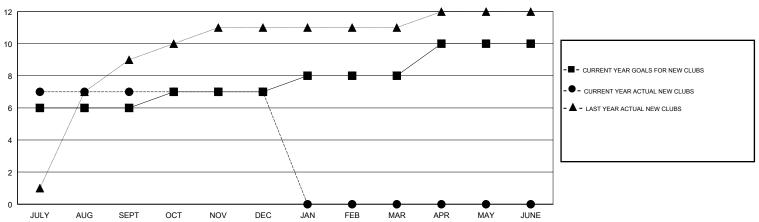

### **LOCATION INDIA**

**GMT CA** 

| Clubs                 |               |           |               | Members               |                           |                         |                                              |
|-----------------------|---------------|-----------|---------------|-----------------------|---------------------------|-------------------------|----------------------------------------------|
| RESULTS FOR 2017-2018 |               |           |               | RESULTS FOR 2017-2018 |                           |                         |                                              |
| QUARTER               | NEW CLUB GOAL | NEW CLUBS | DROPPED CLUBS | QUARTER               | MEMBER GROWTH NET<br>GOAL | MEMBER GROWTH<br>ACTUAL | DROPPED MEMBERS ACTUAL (including transfers) |
| JULY/AUG/SEPT         | 6             | 7         | 0             | JULY/AUG/SEPT         | 140                       | 172                     | 52                                           |
| OCT/NOV/DEC           | 1             | 0         | 0             | OCT/NOV/DEC           | 40                        | 22                      | 25                                           |
| JAN/FEB/MAR           | 1             | 0         | 0             | JAN/FEB/MAR           | 50                        | 0                       | 0                                            |
| APR/MAY/JUNE          | 2             | 0         | 0             | APR/MAY/JUNE          | 10                        | 0                       | 0                                            |

## GOALS AND ACTUAL NEW CLUBS CUMULATIVE