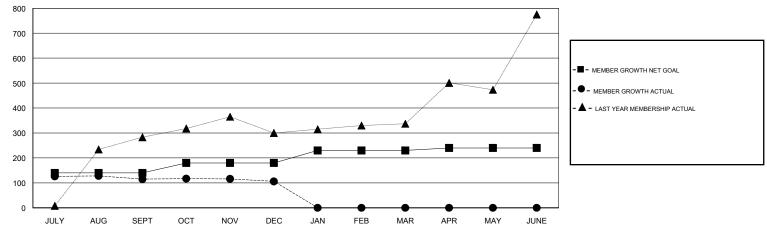

### **LOCATION INDIA**

**GMT CA** 

| Clubs                 |               |           |               | Members               |                           |                         |                                              |
|-----------------------|---------------|-----------|---------------|-----------------------|---------------------------|-------------------------|----------------------------------------------|
| RESULTS FOR 2017-2018 |               |           |               | RESULTS FOR 2017-2018 |                           |                         |                                              |
| QUARTER               | NEW CLUB GOAL | NEW CLUBS | DROPPED CLUBS | QUARTER               | MEMBER GROWTH NET<br>GOAL | MEMBER GROWTH<br>ACTUAL | DROPPED MEMBERS ACTUAL (including transfers) |
| JULY/AUG/SEPT         | 6             | 7         | 0             | JULY/AUG/SEPT         | 140                       | 172                     | 52                                           |
| OCT/NOV/DEC           | 1             | 0         | 0             | OCT/NOV/DEC           | 40                        | 22                      | 25                                           |
| JAN/FEB/MAR           | 1             | 0         | 0             | JAN/FEB/MAR           | 50                        | 0                       | 0                                            |
| APR/MAY/JUNE          | 2             | 0         | 0             | APR/MAY/JUNE          | 10                        | 0                       | 0                                            |

## GOALS AND ACTUAL MEMBERS CUMULATIVE

| DROPPED CLUBS: 0  DROPPED MEMBERS |    | 25 CLUBS OF 101 ADDED 1 OR MORE NEW MEMBERS | GENDER DISTRIBUTION  MALE 3,110 (85.23%)  FEMALE 539 (14.77%)  Women Percentage Fiscal Year Goal: 15% |         |  |
|-----------------------------------|----|---------------------------------------------|-------------------------------------------------------------------------------------------------------|---------|--|
| DECEASED                          | 4  | CLICK HERE FOR CUMULATIVE                   | TOTAL FAMILY UNIT MEMBERS                                                                             |         |  |
| CLUB CANCELLED                    | 0  | MEMBERSHIP DATA                             |                                                                                                       | ALF 252 |  |
| OTHER 73                          |    |                                             | FAMILY MEMBERS PAYING HALF DUES                                                                       |         |  |
| TOTAL                             | 77 |                                             |                                                                                                       |         |  |